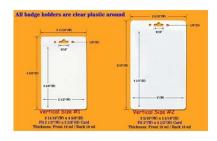

## Vertical Alignment: 2 Sizes:

- 1. Measures 2-11/16" wide  $\times$  4-3/8" with a Vertical Alignment. Holds IDs and badges up to 2-1/2" wide  $\times$  3-5/8" high.
- 2. Measures 3-5/16" wide  $\times$  5-5/16" with a Vertical Alignment. Holds IDs and badges up to 3" wide  $\times$  4-1/2" high.