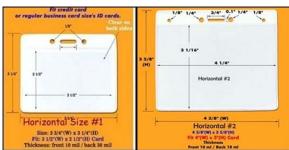

## Horizontal Alignment: 2 Sizes:

- 1. Measures 3-3/4" wide  $\times$  3-1/8" with a horizontal alignment. Holds IDs and badges up to 3-5/8" wide  $\times$  2-1/2" high.
- 2. Measures 4-3/8" wide  $\times$  3-5/8" with a horizontal alignment. Holds IDs and badges up to 4" wide  $\times$  3" high.