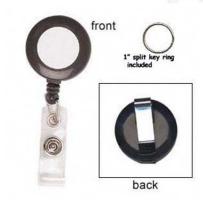

## EntraPASS ID Badge Kit

Retractable badge reel with 24inch retractable nylon cord for easy access to ID to card readers, locks, etc.

Metal pocket or belt clip fastener and clear plastic loop-snap badge closure at cord end.

Body of reel measures 1-1/4" diameter.

Length of entire item, with closure snapped closed, is 3-1/4".