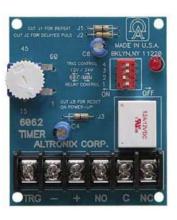

## PB24vDC - Push-Button Relay Module

Plastic Operator Color Red

Action Momentary

Metallic Enclosure Conduit Size 3/4 Inch NPT

Number of Holes 1

Overview

Model 6062 programmable timer is suitable for many functions that require a timed operation e.g. Access Control Applications, Siren/Bell Cut Off Module, Dialer Delay, Guard Tour Supervisory Timer, etc. Some optional functions include: One Shot, Delayed Release, Delayed Operate, Delayed Pulse and Pulser/Flasher. A new feature has been added which provides a momentary relay activation at the end of a desired timing cycle. This feature eliminates the need for having to use two (2) timers to achieve this function. Another new feature will cancel (interrupt) timing cycle and reset timer if desired

## **Specifications**

- 12VDC or 24VDC selectable operation.
  - Accurate time range adjustment 1 sec to 60 min.
  - LED indicates relay is energized.
- Form "C" relay contacts are 8 AMP at 120VAC/28VDC.
- Current Draw: Stand-by 3mA, Relay Energized 40mA.
  - Triggers via positive DC (+) voltage, dry contact closure,

or removal of contact closure.

- Selectable relay activation at the start or end of the timing cycle.
- One (1) second momentary relay activation at the end of the timing cycle (eliminates the need to use two (2) timers for

## **Board**

Dimensions (approximate):
2.5".W x 3"L x 0.75".H