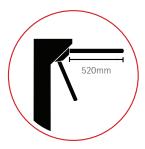

#### **LONGER ARM**

The Catrax Fit is specially designed with longer arms in a compact design. Arms length is available in 470mm and optionally in 520mm.

#### **DIMENSIONS** Units: Inches (mm)