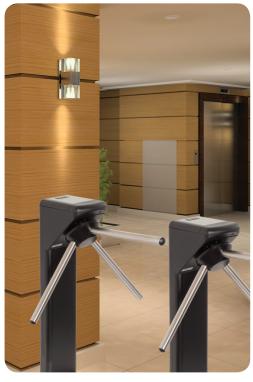

## **SCATRAX** FIT

The Catrax Fit turnstile is the best option for projects where price, quality and aesthetics are the biggest concern. The Catrax Fit is designed for almost any project and budget. This newly launched product offers the market a robust, reliable, versatile and attractive product at a very competitive price.

# LES.US.

The Catrax Fit line maintains many of the characteristics of other Catrax family products: exceptionally robust bidirectional electromechanical mechanism, high impact plastic top cover and a variety of options.