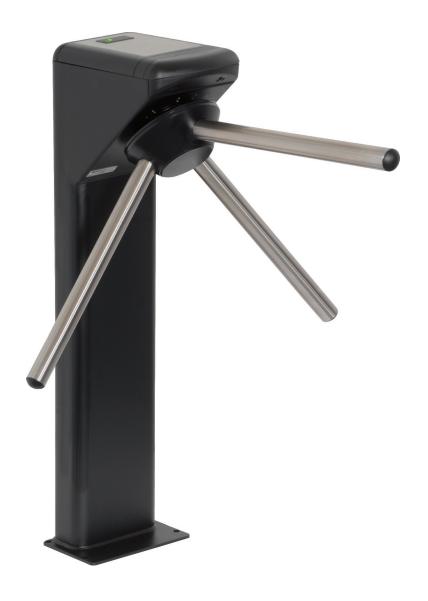

## **SCATRAX** FIT

The Catrax Fit turnstile is the best option for projects where price, quality and aesthetics are the biggest concern. The Catrax Fit is designed for almost any project and budget. This newly launched product offers the market a robust, reliable, versatile and attractive product at a very competitive price.

# LES.US.

The Catrax Fit line maintains many of the characteristics of other Catrax family products: exceptionally robust bidirectional electromechanical mechanism, high impact plastic top cover and a variety of options.