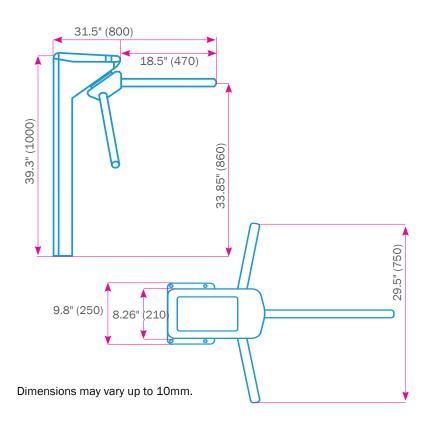

nism, high impact plastic top cover and a variety of options.

#### **RELIABILITY AND SAFETY**

Optical sensors and electromagnets are used to activate locks, thus preventing mechanical wear and increasing equipment life.

#### **LONGER ARM**

The Catrax Fit is specially designed with longer arms in a compact design. Arms length is available in 470mm and optionally in 520mm.

#### **ANTI-PANIC, DROP ARM SYSTEM**

The arm drops automatically leaving the passage free in case of an emergency.

### **EASILY MOUNTED AND MAINTAINED**

The Catrax Fit turnstile comes with a U-shaped mounting drawer that can be easily removed or replaced on the rear top panel by a key lock, thus facilitating the assembly and maintenance of electronic components.



ISO 9001

#### **DIMENSIONS** Units: Inches (mm)