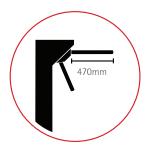

#### **LONGER ARM**

The Catrax Fit is specially designed with longer arms in a compact design. Arms length is available in 470mm and optionally in 520mm.

#### **DIMENSIONS** Units: Inches (mm)