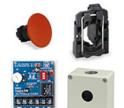

# **System Includes**

- (1) Portable Full Height Tandem Turnstile: 3-Arms.
- 2-Way Electric. Passage Width 30". Galvanized.
- Includes card reader plates and key override.
- (1) EntraPass Global Edition Workstation
- (4) Proximity Card Readers
- (1) KT-400 Controller with Power Supply & Battery
- (2) Push Button Kit
- (1) Solar Power Complete System
- (1) EntraPass Photo-ID Printer Kit: HID Full Color Printer, Single Sided, Color Ribbons for up to 1000 images, HD Logitech Camera w/tripod, Cleaning Kit, PVC testing cards
- (1000) Proximity Cards Printable and Pre-