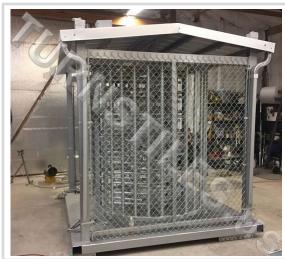

# **System Includes**

- (1) Portable Full Height Tandem Turnstile: 3-Arms.
- 2-Way Electric. Passage Width 30". Galvanized.
- Includes card reader plates and key override.
- (1) EntraPass Global Edition Workstation
- (4) Proximity Card Readers
- (1) KT-400 Controller with Power Supply & Battery
- (2) Push Button Kit
- (1) Solar Power Complete System
- (1) EntraPass Photo-ID Printer Kit: HID Full Color Printer, Single Sided, Color Ribbons for up to 1000 images, HD Logitech Camera w/tripod, Cleaning Kit, PVC testing cards
- (1000) Proximity Cards Printable and Pre-

Programmed

(1000) Black Lanyards and Clear Vinyl Badge Holders

Wiring Kit

(\*) Engineering / Drafting / Programming are included