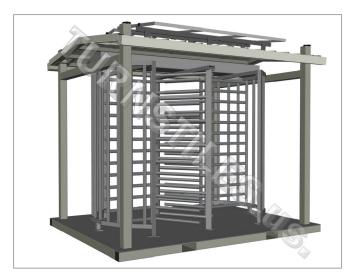

# **System Includes**

- (1) Portable Full Height Tandem Turnstile: 3-Arms.
- 2-Way Electric. Passage Width 30". Galvanized.
- Includes card reader plates and key override.
- (1) EntraPass Global Edition Workstation
- (4) Proximity Card Readers
- (1) KT-400 Controller with Power Supply & Battery
- (2) Push Button Kit
- (1) Solar Power Complete System
- (1) EntraPass Photo-ID Printer Kit: HID Full Color Printer, Single Sided, Color Ribbons for up to 1000 images, HD Logitech Camera w/tripod, Cleaning Kit, PVC testing cards
- (1000) Proximity Cards Printable and Pre-

Programmed

(1000) Black Lanyards and Clear Vinyl Badge Holders

Wiring Kit

(\*) Engineering / Drafting / Programming are included