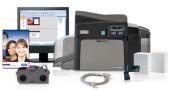

# **System Includes**

- (1) Portable Full Height Tandem Turnstile: 3-Arms.
- 2-Way Electric. Passage Width 30". Galvanized.
- Includes card reader plates and key override.
- (1) EntraPass Global Edition Workstation
- (4) Proximity Card Readers
- (1) KT-400 Controller with Power Supply & Battery
- (2) Push Button Kit
- (1) Solar Power Complete System
- (1) EntraPass Photo-ID Printer Kit: HID Full Color Printer, Single Sided, Color Ribbons for up to 1000 images, HD Logitech Camera w/tripod, Cleaning Kit, PVC testing cards
- (1000) Proximity Cards Printable and Pre-