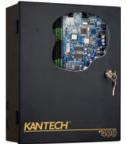

# **System Includes**

- (1) Portable Full Height Tandem Turnstile: 3-Arms.
- 2-Way Electric. Passage Width 30". Galvanized.
- Includes card reader plates and key override.
- (1) EntraPass Global Edition Workstation
- (4) Proximity Card Readers
- (1) KT-400 Controller with Power Supply & Battery
- (2) Push Button Kit
- (1) Solar Power Complete System
- (1) EntraPass Photo-ID Printer Kit: HID Full Color Printer, Single Sided, Color Ribbons for up to 1000 images, HD Logitech Camera w/tripod, Cleaning Kit, PVC testing cards
- (1000) Proximity Cards Printable and Pre-