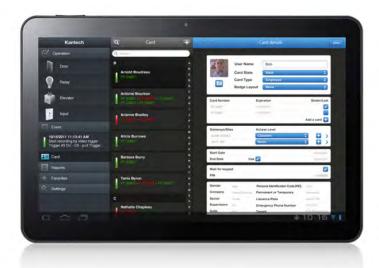

#### **Tablet**

For iPad and Android Powered Tablets.

The Kantech Helm platform is designed with scalability in mind. From 4 doors to multi-site enterprise scale applications, Kantech Helm grows with your needs. And it goes where you go. It gives you the tools to monitor and control the EntraPass powered security system in real-time from anywhere.

Download Kantech Helm from the App Store or Android Market and put security in your hands.