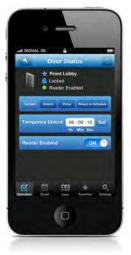

### **Smartphone**

For iPhone, iPod Touch and Android Powered Phones.

Kantech Helm puts you in control of your security. It enables you to interact with the EntraPass† security management software using only a few taps on your mobile device. The easy-to-use mobile app gives you anytime, anywhere real-time management of over 20 security tasks. Manage/create cards, lock/unlock doors, request reports and much more. Our state-of-the-art smartphone apps are designed specifically for each operating system.

#### Executive Problem, Simple Solution

Imagine that your company President brings an important client to the office on the weekend. He just came from a golf game and does not have his access card with him. Though the security system administrator is at the beach, it is easy to open the office door and grant the President access. It's simply a matter of starting the Kantech Helm application and unlocking the front door. Just long enough for the President and client to get inside and get down to business. While the administrator gets back to the beach. *It's that easy and that fast.* 