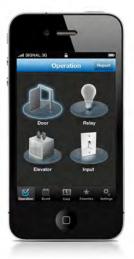

### **Smartphone**

For iPhone, iPod Touch and Android Powered Phones.

Kantech Helm puts you in control of your security. It enables you to interact with the EntraPass† security management software using only a few taps on your mobile device. The easy-to-use mobile app gives you anytime, anywhere real-time management of over 20 security tasks. Manage/create cards, lock/unlock doors, request reports and much more. Our state-of-the-art smartphone apps are designed specifically for each operating system.

#### Executive Problem, Simple Solution

Imagine that your company President brings an important client to the office on the weekend. He just came from a golf game and does not have his access card with him. Though the security system administrator is at the beach, it is easy to open the office door and grant the President access. It's simply a matter of starting the Kantech Helm application and unlocking the front door. Just long enough for the President and client to get inside and get down to business. While the administrator gets back to the beach. *It's that easy and that fast.* 