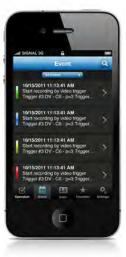

### **Smartphone**

For iPhone, iPod Touch and Android Powered Phones.

Kantech Helm puts you in control of your security. It enables you to interact with the EntraPass† security management software using only a few taps on your mobile device. The easy-to-use mobile app gives you anytime, anywhere real-time management of over 20 security tasks. Manage/create cards, lock/unlock doors, request reports and much more. Our state-of-the-art smartphone apps are designed specifically for each operating system.