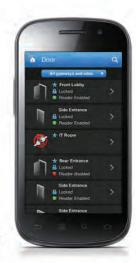

### **Smartphone**

For iPhone, iPod Touch and Android Powered Phones.

Kantech Helm puts you in control of your security. It enables you to interact with the EntraPass† security management software using only a few taps on your mobile device. The easy-to-use mobile app gives you anytime, anywhere real-time management of over 20 security tasks. Manage/create cards, lock/unlock doors, request reports and much more. Our state-of-the-art smartphone apps are designed specifically for each operating system.

#### **Tablet**

For iPad and Android Powered Tablets.

The Kantech Helm platform is designed with scalability in mind. From 4 doors to multi-site enterprise scale applications, Kantech Helm grows with your needs. And it goes where you go. It gives you the tools to monitor and control the EntraPass powered security system in real-time from anywhere.