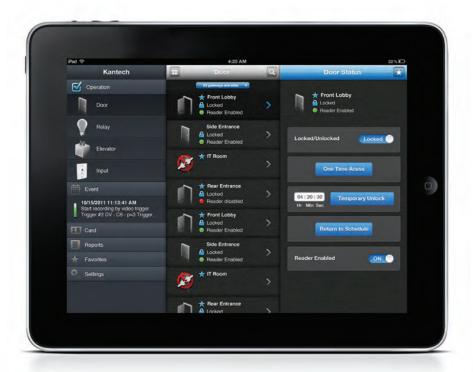

#### **Tablet**

For iPad and Android Powered Tablets.

The Kantech Helm platform is designed with scalability in mind. From 4 doors to multi-site enterprise scale applications, Kantech Helm grows with your needs. And it goes where you go. It gives you the tools to monitor and control the EntraPass powered security system in real-time from anywhere.

Download Kantech Helm from the App Store or Android Market and put security in your hands.