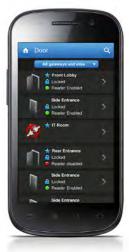

#### **Tablet**

For iPad and Android Powered Tablets.

The Kantech Helm platform is designed with scalability in mind. From 4 doors to multi-site enterprise scale applications, Kantech Helm grows with your needs. And it goes where you go. It gives you the tools to monitor and control the EntraPass powered security system in real-time from anywhere.